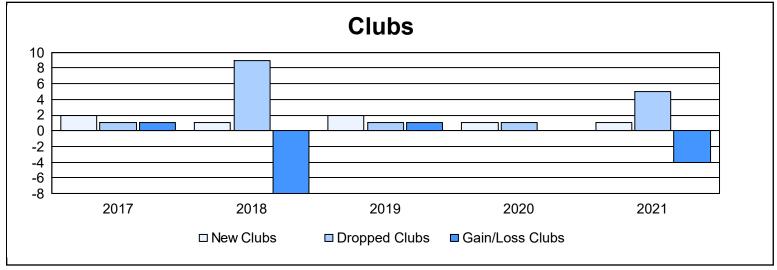

District 356 A As of June 2021 Cumulative

| Year      | New<br>Clubs | Dropped<br>Clubs | Gain/<br>Loss<br>Clubs | New<br>Members | Charter<br>Members | Reinstate<br>Members | Transfer<br>Members | Total<br>Member<br>Added | Total<br>Members<br>Dropped | Gain/<br>Loss<br>Members |
|-----------|--------------|------------------|------------------------|----------------|--------------------|----------------------|---------------------|--------------------------|-----------------------------|--------------------------|
| 2016-2017 | 2            | 1                | 1                      | 823            | 140                | 29                   | 18                  | 1,010                    | 1,012                       | -2                       |
| 2017-2018 | 1            | 9                | -8                     | 729            | 64                 | 24                   | 84                  | 901                      | 1,062                       | -161                     |
| 2018-2019 | 2            | 1                | 1                      | 749            | 98                 | 23                   | 4                   | 874                      | 915                         | -41                      |
| 2019-2020 | 1            | 1                | 0                      | 678            | 35                 | 26                   | 10                  | 749                      | 819                         | -70                      |
| 2020-2021 | 1            | 5                | -4                     | 656            | 40                 | 28                   | 11                  | 735                      | 775                         | -40                      |
| Average   | 1            | 3                | -2                     | 727            | 75                 | 26                   | 25                  | 854                      | 917                         | -63                      |